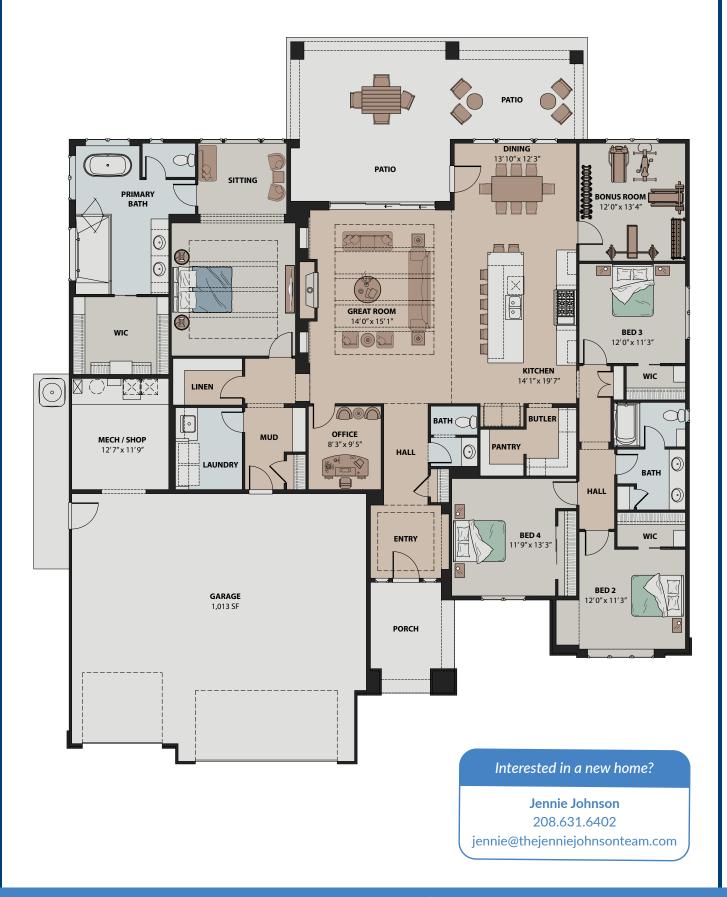

4 BEDS

**2.5 BATHS** 

**BONUS ROOM** 

**OFFICE** 

**3 CAR GARAGE** 

**3030 SQFT** 

This Bennett Valley floor plan from J Edwards by Brighton is situated in the beautiful Boise foothills in The Highlands at Cartwright Ranch. This impressive single-story home features four bedrooms, a versatile flex room, and a dedicated office. The gourmet kitchen features a butler pantry and the latest in Thermador appliances. The three-car garage includes an extra 12×12 mechanical room and shop space.